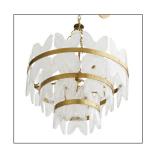

## MILLIE CHANDELIER

89101

H: 36 IN, Dia: 28.00 IN Antique Brass, Clear Seedy Glass Contract Suitable As Is Over 20 plates of uniquely shaped seeded glass are formed to make each chandelier. The unsealed edges are perfectly undone, pairing well with the textural glass and exposed antique brass hardware. It's constructed from stainless steel and is finished completely, all the way up to the ceiling mount. Additional chain available (CHN-148). Damp-rated, although limited covered outdoor conditions may affect finish. finish will

## APPEARANCE

Material Glass, Steel

Finish Antique Brass, Seedy Glass

Top Coat/Sealant true

DIMENSIONS

Chandelier H: 23 IN, Dia: 28.00 IN

Minimum Hanging 36 IN

Height