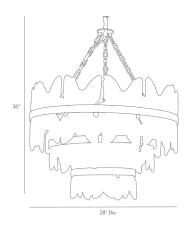

## MILLIE CHANDELIER

89101

H: 36 IN, Dia: 28.00 IN Antique Brass, Clear Seedy Glass Contract Suitable As Is Over 20 plates of uniquely shaped seeded glass are formed to make each chandelier. The unsealed edges are perfectly undone, pairing well with the textural glass and exposed antique brass hardware. It's constructed from stainless steel and is finished completely, all the way up to the ceiling mount. Additional chain available (CHN-148). Damp-rated, although limited covered outdoor conditions may affect finish. finish will

## APPEARANCE

Material Glass, Steel

Finish Antique Brass, Seedy Glass

Top Coat/Sealant true

DIMENSIONS

Chandelier H: 23 IN, Dia: 28.00 IN

Minimum Hanging 36 IN

Height

Maximum Hanging 72 IN

Height

Canopy H: 1 IN, Dia: 5.00 IN

WIRING

Rating Damp

Cord 10 FT, Clear/Silver, SVT Socket 7, Type B=-E12 Other

Maximum Watt 60 Voltage 110-120 V