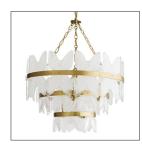

## MILLIE CHANDELIER

89101

H: 36 IN, Dia: 28.00 IN Antique Brass, Clear Seedy Glass Contract Suitable As Is Over 20 plates of uniquely shaped seeded glass are formed to make each chandelier. The unsealed edges are perfectly undone, pairing well with the textural glass and exposed antique brass hardware. It's constructed from stainless steel and is finished completely, all the way up to the ceiling mount. Additional chain available (CHN-148). Damp-rated, although limited covered outdoor conditions may affect finish. finish will

## APPEARANCE

Material Glass, Steel

Finish Antique Brass, Seedy Glass

Top Coat/Sealant true

DIMENSIONS

Chandelier H: 23 IN, Dia: 28.00 IN

Minimum Hanging 36 IN

Height